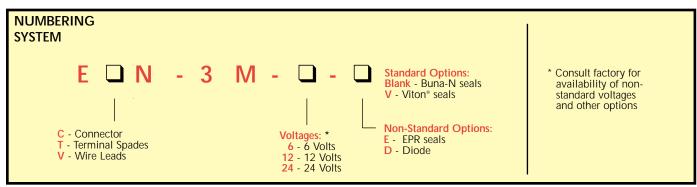

## EV, ET, EC Series 3-Way Normally Open Valves Manifold Mount

ETN - 3M - 🗆 - 🗅

EVN - 3M - 🗆 - 🗅

Type: Normally Open 3-Way

Medium: Air (40 micron filtration)

Temperature Range: 30° to 180° F

Power Consumption: 0.67 watt