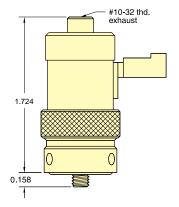

## EV, ET, EC Series 3-Way Normally Open Valves Manifold Mount

ETN - 3M - 🗆 - 🗅

EVN - 3M - 🗆 - 🗅

Type: Normally Open 3-Way

Medium: Air (40 micron filtration)

Temperature Range: 30° to 180° F

Power Consumption: 0.67 watt

Response: <15 milliseconds

Mounting: Manifold

Ports: Manifold mounted with

#10-32 stud

Operating Range: 90% to 150%

of rated voltage

Air Flow: 0.9 scfm @ 100 psig

Pressure Range: 28" Hg Vac. to

105 psig

ECN, ETN & EVN series valves are 2- & 3-way N.O. solenoid valves. The normally open inlet is through the center mounting stud, so the valves can be supplied directly from the manifold without external tubing.