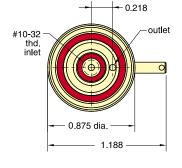

Response: <15 milliseconds

Mounting: Manifold

Ports: Manifold mounted with

#10-32 stud

Operating Range: 90% to 150%

of rated voltage

Air Flow: 0.9 scfm @ 100 psig

Pressure Range: 28" Hg Vac. to

105 psig

ECN, ETN & EVN series valves are 2- & 3-way N.O. solenoid valves. The normally open inlet is through the center mounting stud, so the valves can be supplied directly from the manifold without external tubing.