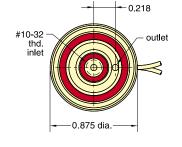

Response: <15 milliseconds

Mounting: Manifold

Ports: Manifold mounted with

#10-32 stud

Operating Range: 90% to 150%

of rated voltage

Air Flow: 0.9 scfm @ 100 psig

Pressure Range: 28" Hg Vac. to

105 psig

ECN, ETN & EVN series valves are 2- & 3-way N.O. solenoid valves. The normally open inlet is through the center mounting stud, so the valves can be supplied directly from the manifold without external tubing.